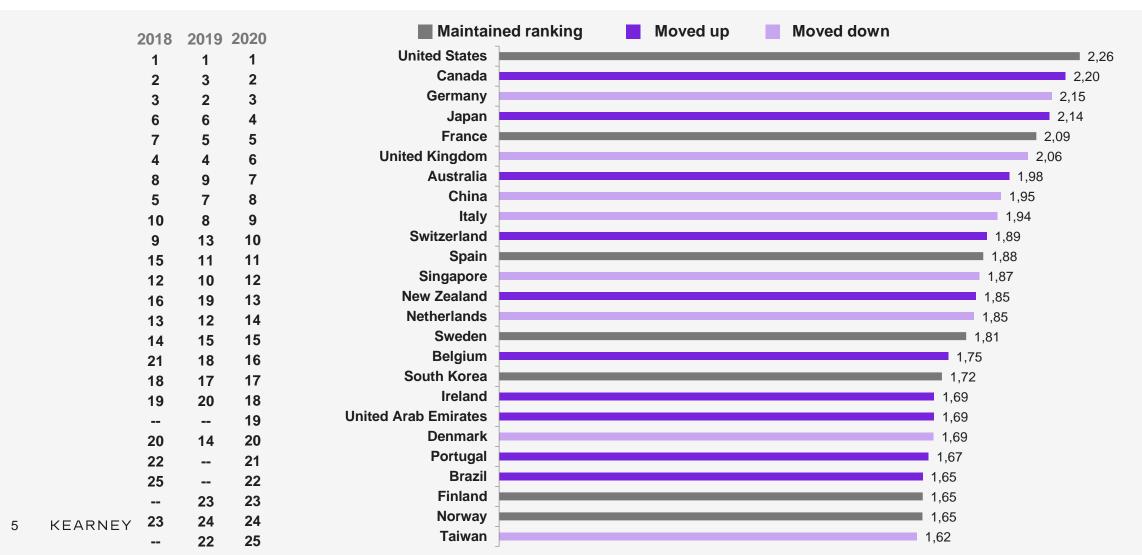

## Some bad news and good news for Greece: developed markets dominate the 2020 Kearney FDI Confidence Index again