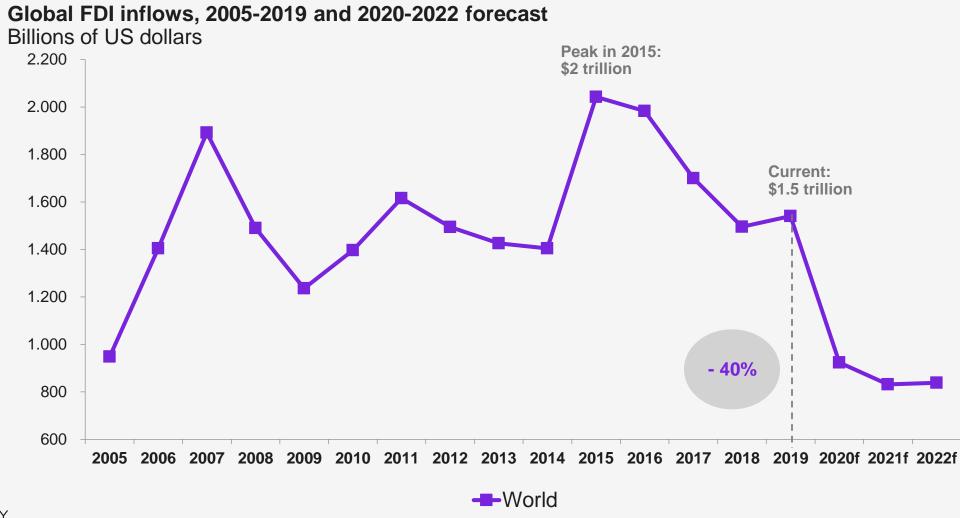

# Competing in a transformed world

Foreign Direct Investments: Global Trends & Greece

**Council on Competitiveness of Greece** 

**September 24, 2020** 

Paul A. Laudicina

**Chairman Emeritus, Kearney Founder, Global Business Policy Council** 



**KEARNEY** 

#### Global FDI flows: 2005–2020





## Pre-existing conditions

- 1. Globalization to islandization
- 2. Multi-localism
- 3. Investing in a localized world
- 4. Global supply chain restructuring



# Global supply chain restructuring

- 1. Rising populism
- 2. Local and personalized products
- 3. Industrial policies
- 4. The Fourth Industrial Revolution
- 5. Talent and technology

## Some bad news and good news for Greece: developed markets dominate the 2020 Kearney FDI Confidence Index again



#### With 14 countries, Europe retains the greatest share of the top 25 markets



### Tax environment, technological innovation, and regulatory quality remain key determinants of investment, reinforcing developed market dominance

From the factors that you selected, which are the most important <u>overall factors</u> to your com