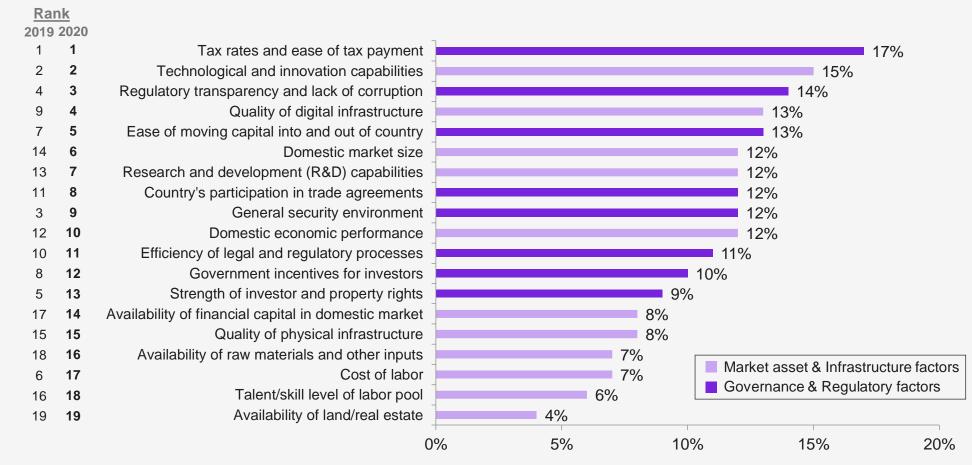

### Tax environment, technological innovation, and regulatory quality remain key determinants of investment, reinforcing developed market dominance

From the factors that you selected, which are the most important <u>overall factors</u> to your company when choosing where to make FDI?

Percent

7