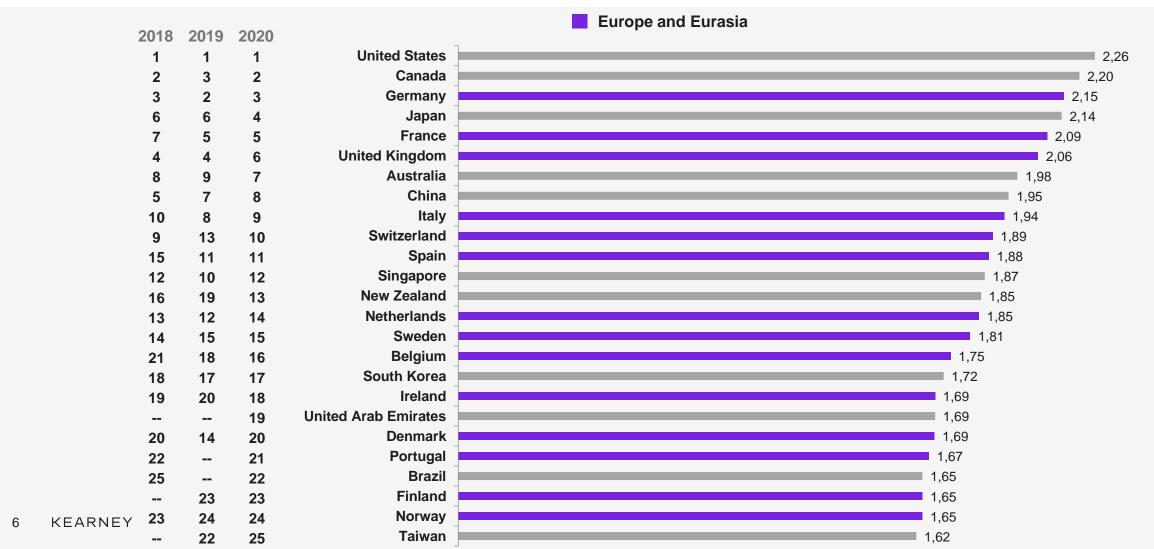

ct Investments: Global Trends & Greece

**Council on Competitiveness of Greece** 

**September 24, 2020** 

Paul A. Laudicina

**Chairman Emeritus, Kearney Founder, Global Business Policy Council** 



**KEARNEY** 

#### Global FDI flows: 2005–2020





## Pre-existing conditions

- 1. Globalization to islandization
- 2. Multi-localism
- 3. Investing in a localized world
- 4. Global supply chain restructuring



# Global supply chain restructuring

- 1. Rising populism
- 2. Local and personalized products
- 3. Industrial policies
- 4. The Fourth Industrial Revolution
- 5. Talent and technology

## Some bad news and good news for Greece: developed markets dominate the 2020 Kearney FDI Confidence Index again



#### With 14 countries, Europe retains the greatest share of the top 25 markets



### Tax environment, technological innovation, and regulatory quality remain key determinants of investment, reinforcing developed market dominance

From the factors that you selected, which are the most important <u>overall factors</u> to your company when choosing where to make FDI?

Percent



7

# What's Needed Going Forward?

- Honest, hard-headed assessments
- Matching assets with investor needs
- 3. Rifle shot investment targeting and promotion



#### Ευχαριστώ

Pau A. Laudicina Chairman Emeritus, Kearney | Founder, Global Business Policy Council

E-mail:

paul.laudicina@Kearney.com

Twitter:

@paullaudicina

@kearneyGBPC

LinkedIn:

https://www.linkedin.com/in/paullaudicina/

Forbes:

https://www.forbes.com/sites/paullaudicina/

The Global Business Policy Council: <a href="https